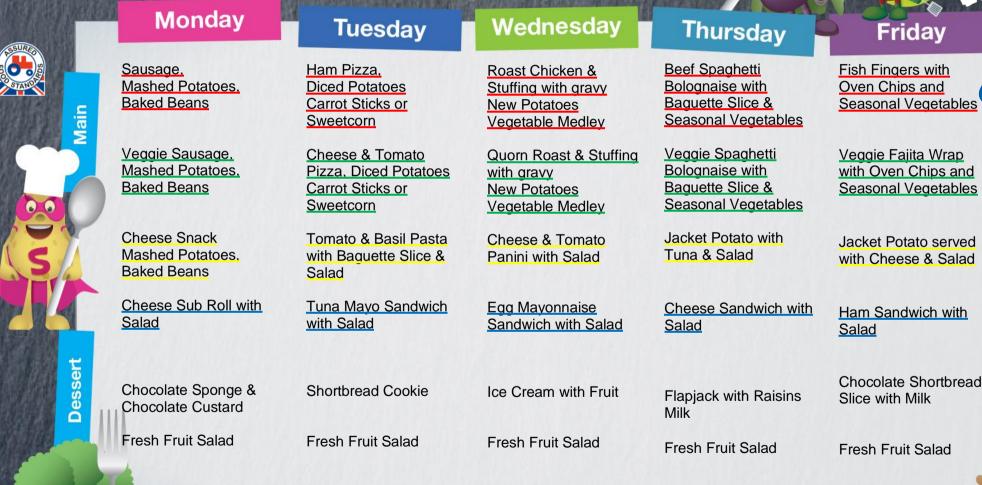

For Allergen information please ask a member of the catering team.

Food For Life Soil

**Asterdale** 

Main

Dessert

6

Week: 2 Date: 4<sup>th</sup> March, 25<sup>th</sup> March, 29<sup>th</sup> April, 20<sup>th</sup> May, 17<sup>th</sup> June, 8<sup>th</sup> July

0 0 Monday Tuesday Wednesday Thursday Friday **Beef Cottage Pie BBQ** Chicken with Homemade Sausage Roast Beef & Yorkshire **Fish Portion** served with Gravy and 1/2 Jacket Potato & Roll served with New Pudding & Gravy Oven Chips with Seasonal Vegetables Seasonal Vegetables Potatoes & Baked Mashed Potatoes, Vegetable Medley Beans Veggie Sausage with Macaroni Cheese Cheese & Tomato Quorn Roast & Gravy served with Baquette New Potatoes & Pizza, Yorkshire Pudding with **Baked Beans** Slice & Seasonal 1/2 Jacket Potato **Mashed Potatoes** Vegetables Sweetcorn Cob or Vegetable Medley Vegetables Seasonal Vegetables Jacket Potato served Tomato & Basil Pasta Cheese & Tomato Jacket Potato served served with Baquette with Baked Beans & with Tuna Mayo & Panini served with Salad Slice & Seasonal Cheese Salad Vegetables Ham Sandwich with **Cheese Spread** Egg Mayonnaise Cheese Sandwich with **Cheese Spread** Sandwich with Salad Sandwich with Salad Salad Salad